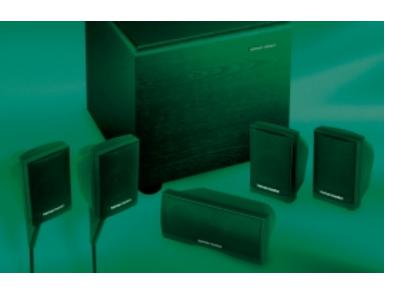

## HKTS 5

SIX-PIECE HOME CINEMA SPEAKER SYSTEM

All it takes for thrilling, cinema-quality sound at home. The HKTS 5 from Harman Kardon. Four identical satellites, and a voice-matched center, put you in the middle of the action. The dual-midrange center channel speaker delivers crisp, distinct dialogue. And a floor-pounding, 10-inch, 100-watt, bass-reflex, powered subwoofer brings all the excitement to life. Even the speaker cables and wall mounts are included. The HKTS 5 from Harman Kardon. Experience digital entertainment as it was meant to be heard.

## **Features**

Complete Home Cinema Speaker System Brings Cinema-Quality Audio Into the Home • 100-Watt, Bass-Reflex, Powered Subwoofer With 10-Inch Driver Fills the Listening Room With Floor-Shaking Bass • Four Identical Satellite Speakers Provide Seamless Transitions as Action Pans Around the Room • Voice-Matched, Dual-Driver, Dedicated Center Channel Loudspeaker for Crystal-Clear Dialogue • All Speakers Are Magnetically Shielded to Allow Placement Near Video Monitors • Line-Level Subwoofer Input for Compatibility With Digital Formats • Subwoofer Automatically Senses the Audio Signal and Powers On or Off as Needed • All Speaker Cables Are Included • Wall-Mount Brackets Are Supplied for the Satellites